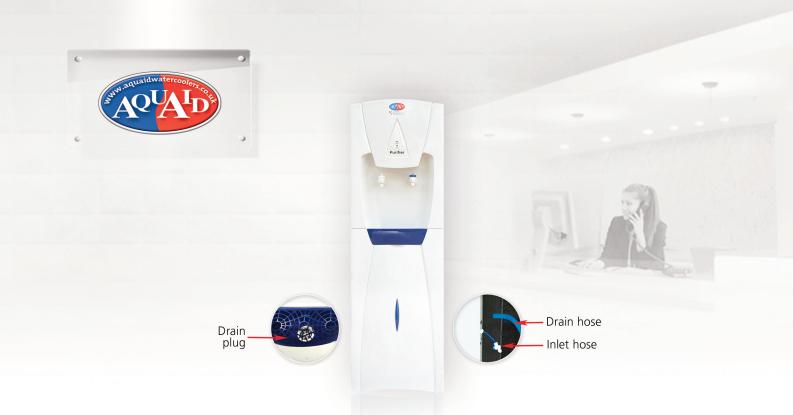

## **Features and Options**

- Market leading 11 litre cold water tank
- Auto overheating controller
- Drainage option
- LED display
- Noiseless compressor
- Available as hot and cold or cold only
- World leading filtration
- Dispense gap of 165mm

#### **Cooling System**

Cooling tank capacity: 11 litre

Rated Watts: 115

Temperature control: By compressor

## **Optional Heating System**

Heating tank capacity: 3 litre

## **Specifications**

Model: CP-2200

Weight: 30kg

Rated Voltage: 100,110~220V/50,60Hz

Colour: White

#### **Dimensions**

380mm(W)

360mm(D)

1120mm(H)