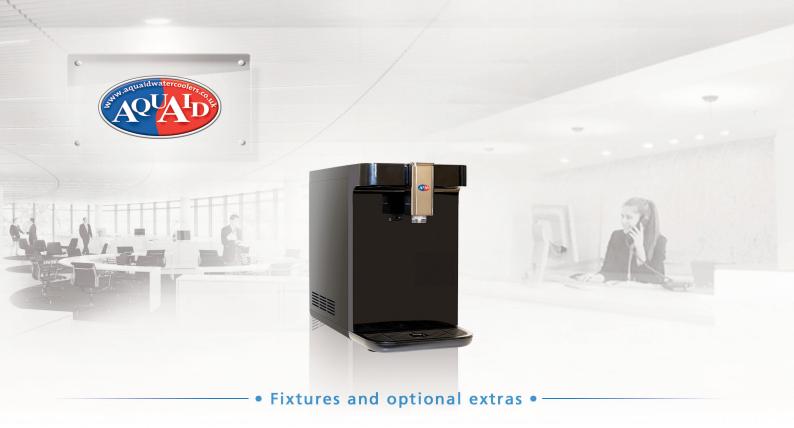

## **Features and Options**

- A Direct Chill Table Top Cooler dispensing ambient & chilled water
- Can be fitted with a KLARAN UVC LED self sanitising processor and a contactless kit to stop hand to tap contamination
- Narrow footprint for small worktop spaces and low height to fit under overhanging kitchen cupboard
- Flood Guard inlet solenoid protects against large scale flooding
- Hygiene Guard reduces the risk of contamination of the dispensing nozzle
- Sturdy design
- Dispensing height of 265mm

### **Cooling System**

Stainless Steel, hermetically sealed 0.9 Litre Direct Chill/Pressure tank, thermostatically controlled  $4^{\circ}C - 12^{\circ}C$ .

High volume/high performance, hermetically sealed compressor, using R-600a refrigerant Rated Watts: 120

### **Specifications**

Weight: 14kg

Dispense Option: Push button

#### **Dimensions**

240mm(W)

488mm(D)

373mm(H)