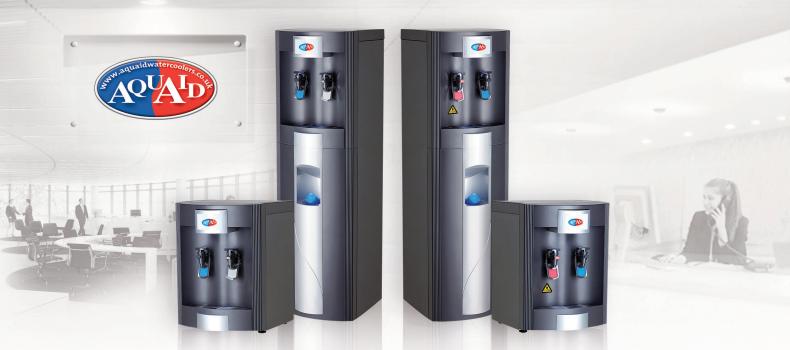

# AquAid 300 POU Ambient & Cold & Hot & Cold Water Dispensers

### **Features and Options**

- Attractive black stylish design
- 20 Litres of chilled water per hour below 12 degrees
- Available as Ambient & Cold & Hot and Cold
- Spring loaded taps
- SIPneo3 automatically sanitises the tank fed POU coolers overnight, every night 24/7 (Optional for floorstanding & desktop)
- Optional mains drainage. Floorstanding only
- Available as desktop and floor standing
- Optional 10 litre overflow system with alarm to signal when full. Floor standing cooler only
- Dispensing height 140mm

## **Cooling System**

Rated Watts: 430 Hot, 120 Watts Cold Cooling tank capacity: 3 Litre Power supply: 220V/50,60Hz Thermostatically controlled from 4-12 <sup>o</sup>C, 90 Hot.

### **Specifications**

Floorstanding: Weight: 18kg Desktop: Weight: 15kg Colour: Black only

#### Dimensions

Floorstanding: 340mm(W) 340mm(D) 1135mm(H)

Desktop: 340mm(W) 340mm(D) 460mm(H)