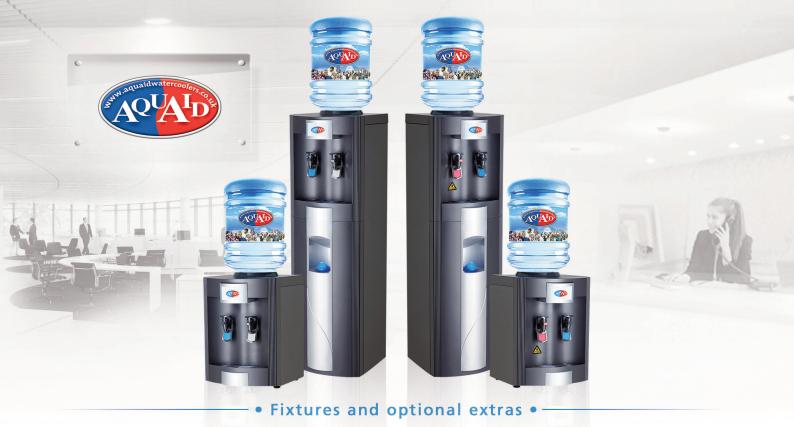

# AquAid 300 Bottle Fed Ambient & Cold & Hot & Cold Water Dispensers

#### **Features and Options**

- Attractive black stylish design
- 20 Litres of chilled water per hour below 12 degrees
- Available as Ambient & Cold & Hot and Cold
- Spring loaded taps
- SIPneo3 automatically sanitises the bottle fed tank overnight, every night 24/7 (Optional for floorstanding & desktop)
- Available as desktop and floor standing
- Dispensing height 140mm